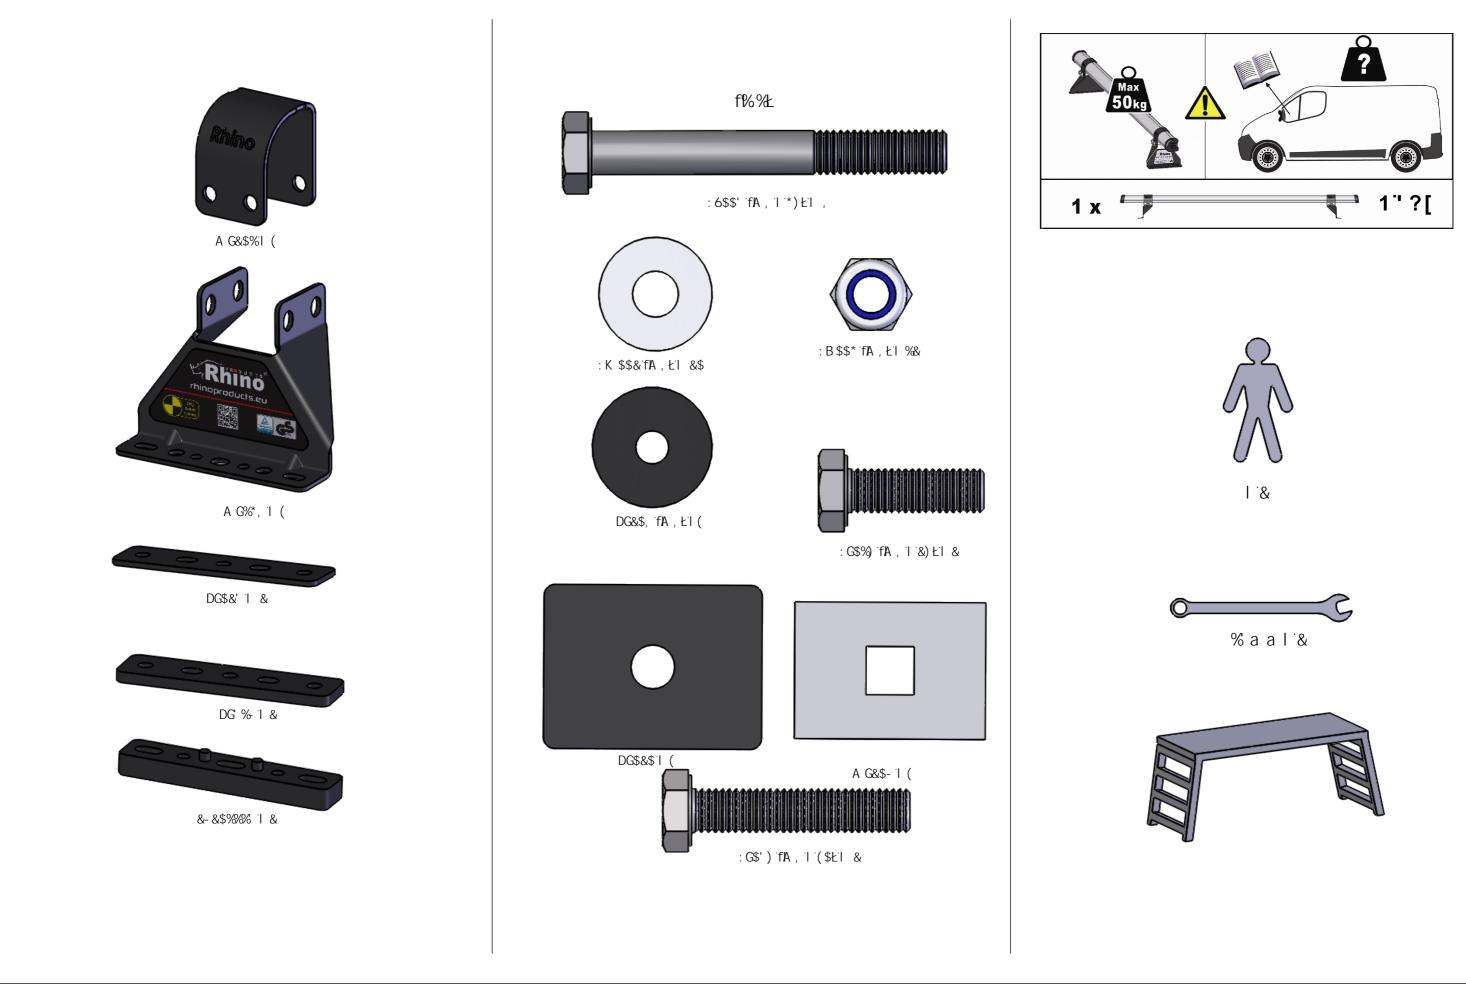

| 8 9G7 F €)H€ B .                        |                                                                        |
|-----------------------------------------|------------------------------------------------------------------------|
| BYk '8Y'hU':]hhjb['?]h                  |                                                                        |
|                                         |                                                                        |
|                                         |                                                                        |
|                                         |                                                                        |
|                                         |                                                                        |
|                                         |                                                                        |
|                                         |                                                                        |
|                                         |                                                                        |
|                                         |                                                                        |
|                                         |                                                                        |
|                                         |                                                                        |
|                                         |                                                                        |
|                                         |                                                                        |
|                                         |                                                                        |
| . ? %* +                                | 1 %                                                                    |
| : ]m]b[ `?]hź( `@Y[ `CUX                |                                                                        |
|                                         |                                                                        |
|                                         |                                                                        |
|                                         |                                                                        |
|                                         |                                                                        |
|                                         |                                                                        |
|                                         |                                                                        |
| <u> </u>                                | '  0/                                                                  |
|                                         |                                                                        |
|                                         |                                                                        |
|                                         |                                                                        |
|                                         |                                                                        |
|                                         |                                                                        |
|                                         |                                                                        |
|                                         |                                                                        |
|                                         |                                                                        |
|                                         |                                                                        |
|                                         |                                                                        |
|                                         |                                                                        |
|                                         |                                                                        |
|                                         | T                                                                      |
|                                         | IB@9GGCH×9FK €93CD97≑-98.<br>8 ≠ 9BG€BG5F9°+B°AA                       |
| 89G≑ B98`6M                             | \$"\$\$ <u>±</u> \$"&<br>\$"\$ <u>±</u> \$")                           |
| >"`K_]``]Ua g                           | 5B; ***********************                                            |
| &) #\$(#%+   К 9= <h< td=""></h<>       | 89F J 98 8 A 9B G€ B G < C K B B 6F 57 ? 9 G<br>896I F F 5 B 8 6F 95 ? |
| ''''-?[<br>j]g]V`Y`]b`UbmfYdfcXiWh]cb'' | 5@@G<5FD'98; 9G                                                        |
|                                         | G< 99HG+19 <sup>-</sup> 5' G< 99HG7 5@9. &.+                           |