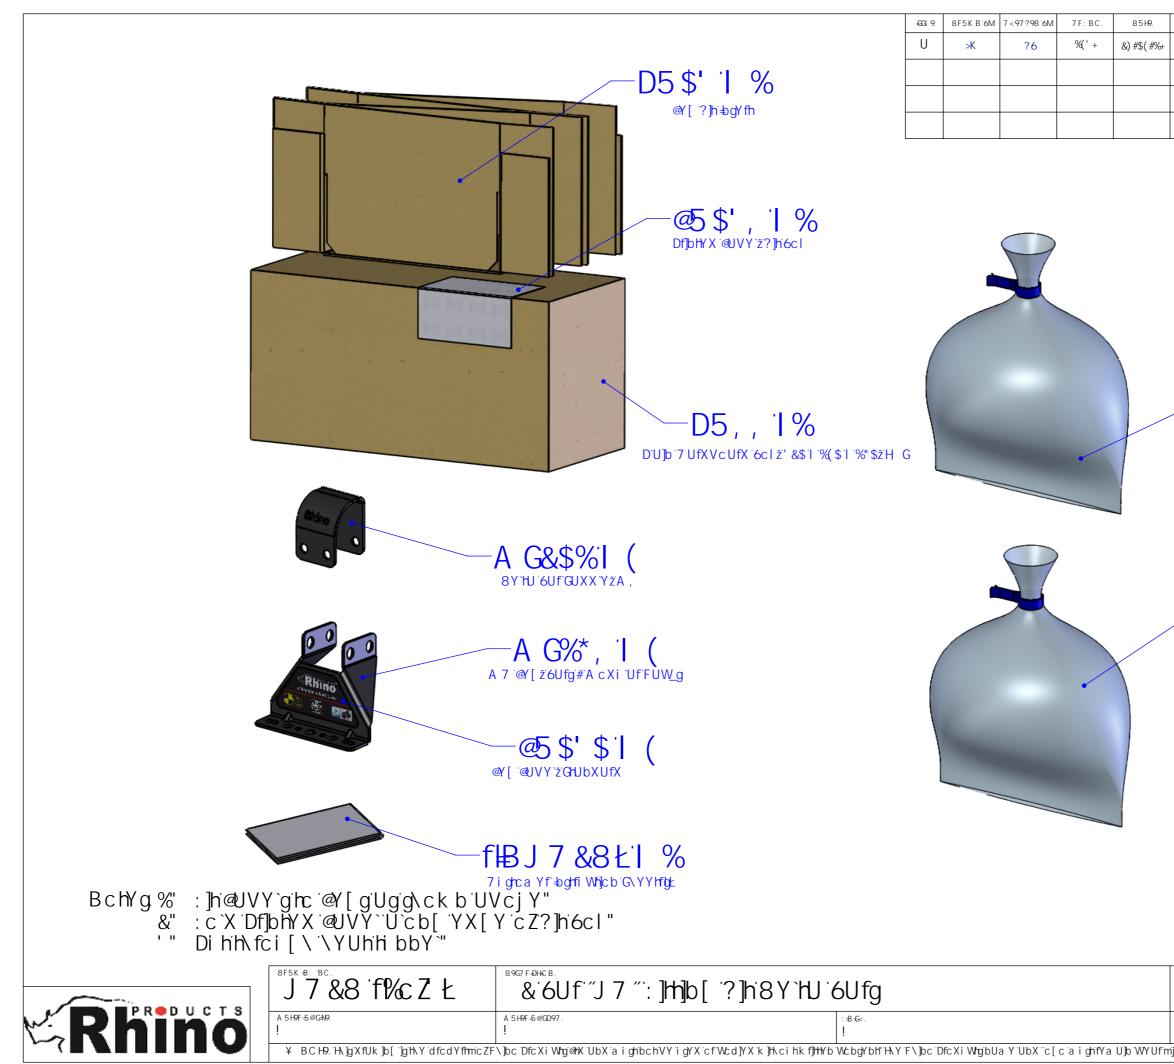

| 8 9G7 F €)H€ B .                        |                                                                        |
|-----------------------------------------|------------------------------------------------------------------------|
| BYk '8Y'hU':]hhjb['?]h                  |                                                                        |
|                                         |                                                                        |
|                                         |                                                                        |
|                                         |                                                                        |
|                                         |                                                                        |
|                                         |                                                                        |
|                                         |                                                                        |
|                                         |                                                                        |
|                                         |                                                                        |
|                                         |                                                                        |
|                                         |                                                                        |
|                                         |                                                                        |
|                                         |                                                                        |
|                                         |                                                                        |
| . ? %* +                                | 1 %                                                                    |
| : ]m]b[ `?]hź( `@Y[ `CUX                |                                                                        |
|                                         |                                                                        |
|                                         |                                                                        |
|                                         |                                                                        |
|                                         |                                                                        |
|                                         |                                                                        |
|                                         |                                                                        |
| <u> </u>                                | '  0/                                                                  |
|                                         |                                                                        |
|                                         |                                                                        |
|                                         |                                                                        |
|                                         |                                                                        |
|                                         |                                                                        |
|                                         |                                                                        |
|                                         |                                                                        |
|                                         |                                                                        |
|                                         |                                                                        |
|                                         |                                                                        |
|                                         |                                                                        |
|                                         |                                                                        |
|                                         | T                                                                      |
|                                         | IB@9GGCH×9FK €93CD97≑-98.<br>8 ≠ 9BG€BG5F9°+B°AA                       |
| 89G≑ B98`6M                             | \$"\$\$ <u>±</u> \$"&<br>\$"\$ <u>±</u> \$")                           |
| >"`K_]``]Ua g                           | 5B; ***********************                                            |
| &) #\$(#%+   К 9= <h< td=""></h<>       | 89F J 98 8 A 9B G€ B G < C K B B 6F 57 ? 9 G<br>896I F F 5 B 8 6F 95 ? |
| ''''-?[<br>j]g]V`Y`]b`UbmfYdfcXiWh]cb'' | 5@@G<5FD'98; 9G                                                        |
|                                         | G< 99HG+19 <sup>-</sup> 5' G< 99HG7 5@9. &.+                           |