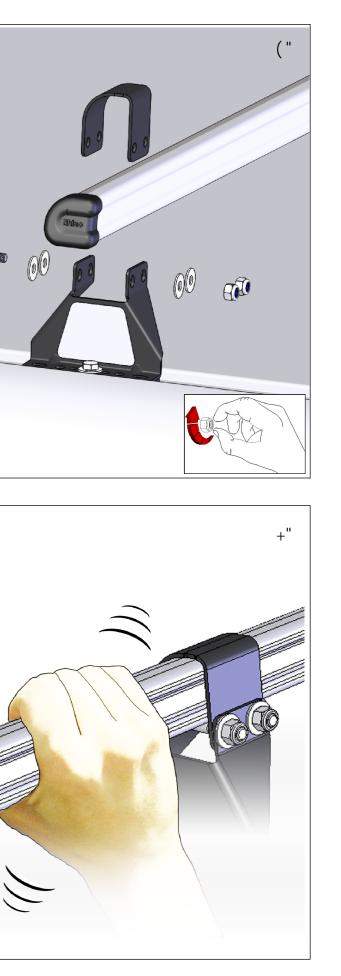

| 8 9G7 F €)H€ B .                        |                                                                        |
|-----------------------------------------|------------------------------------------------------------------------|
| BYk '8Y'hU':]hhjb['?]h                  |                                                                        |
|                                         |                                                                        |
|                                         |                                                                        |
|                                         |                                                                        |
|                                         |                                                                        |
|                                         |                                                                        |
|                                         |                                                                        |
|                                         |                                                                        |
|                                         |                                                                        |
|                                         |                                                                        |
|                                         |                                                                        |
|                                         |                                                                        |
|                                         |                                                                        |
|                                         |                                                                        |
| . ? %* +                                | 1 %                                                                    |
| : ]m]b[ `?]hź( `@Y[ `CUX                |                                                                        |
|                                         |                                                                        |
|                                         |                                                                        |
|                                         |                                                                        |
|                                         |                                                                        |
|                                         |                                                                        |
|                                         |                                                                        |
| <u> </u>                                | '  0/                                                                  |
|                                         |                                                                        |
|                                         |                                                                        |
|                                         |                                                                        |
|                                         |                                                                        |
|                                         |                                                                        |
|                                         |                                                                        |
|                                         |                                                                        |
|                                         |                                                                        |
|                                         |                                                                        |
|                                         |                                                                        |
|                                         |                                                                        |
|                                         |                                                                        |
|                                         | T                                                                      |
|                                         | IB@9GGCH×9FK €93CD97≑-98.<br>8 ≠ 9BG€BG5F9°+B°AA                       |
| 89G≑ B98`6M                             | \$"\$\$ <u>±</u> \$"&<br>\$"\$ <u>±</u> \$")                           |
| >"`K_]``]Ua g                           | 5B; ***********************                                            |
| &) #\$(#%+   К 9= <h< td=""></h<>       | 89F J 98 8 A 9B G€ B G < C K B B 6F 57 ? 9 G<br>896I F F 5 B 8 6F 95 ? |
| ''''-?[<br>j]g]V`Y`]b`UbmfYdfcXiWh]cb'' | 5@@G<5FD'98; 9G                                                        |
|                                         | G< 99HG+19 <sup>-</sup> 5' G< 99HG7 5@9. &.+                           |