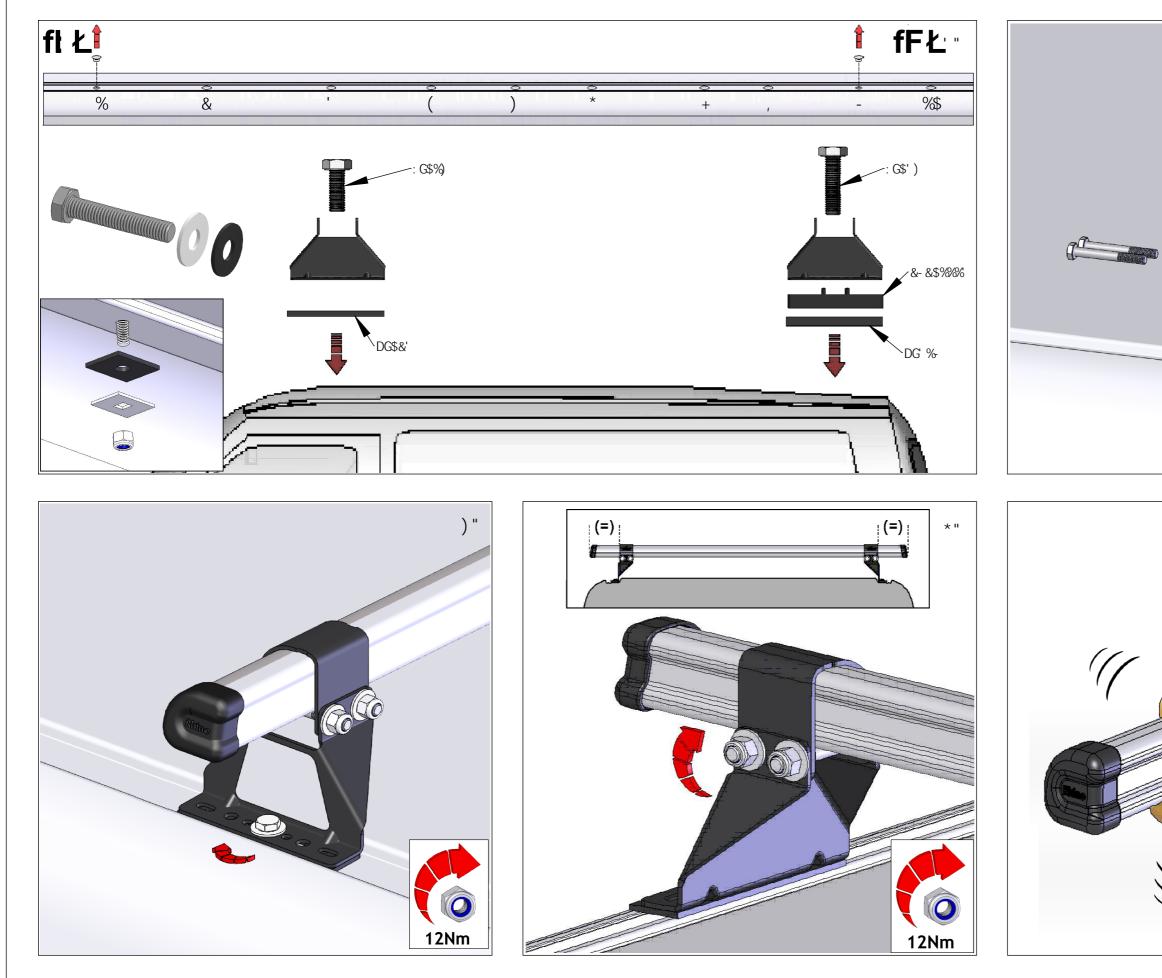

| 8 9G7 F €)H€ B .                        |                                                                        |
|-----------------------------------------|------------------------------------------------------------------------|
| BYk '8Y'hU':]hhjb['?]h                  |                                                                        |
|                                         |                                                                        |
|                                         |                                                                        |
|                                         |                                                                        |
|                                         |                                                                        |
|                                         |                                                                        |
|                                         |                                                                        |
|                                         |                                                                        |
|                                         |                                                                        |
|                                         |                                                                        |
|                                         |                                                                        |
|                                         |                                                                        |
|                                         |                                                                        |
|                                         |                                                                        |
| . ? %* +                                | 1 %                                                                    |
| : ]m]b[ `?]hź( `@Y[ `CUX                |                                                                        |
|                                         |                                                                        |
|                                         |                                                                        |
|                                         |                                                                        |
|                                         |                                                                        |
|                                         |                                                                        |
|                                         |                                                                        |
| <u> </u>                                | '  0/                                                                  |
|                                         |                                                                        |
|                                         |                                                                        |
|                                         |                                                                        |
|                                         |                                                                        |
|                                         |                                                                        |
|                                         |                                                                        |
|                                         |                                                                        |
|                                         |                                                                        |
|                                         |                                                                        |
|                                         |                                                                        |
|                                         |                                                                        |
|                                         |                                                                        |
|                                         | T                                                                      |
|                                         | IB@9GGCH×9FK €93CD97≑-98.<br>8 ≠ 9BG€BG5F9°+B°AA                       |
| 89G≑ B98`6M                             | \$"\$\$ <u>±</u> \$"&<br>\$"\$ <u>±</u> \$")                           |
| >"`K_]``]Ua g                           | 5B; ***********************                                            |
| &) #\$(#%+   К 9= <h< td=""></h<>       | 89F J 98 8 A 9B G€ B G < C K B B 6F 57 ? 9 G<br>896I F F 5 B 8 6F 95 ? |
| ''''-?[<br>j]g]V`Y`]b`UbmfYdfcXiWh]cb'' | 5@@G<5FD'98; 9G                                                        |
|                                         | G< 99HG+19 <sup>-</sup> 5' G< 99HG7 5@9. &.+                           |